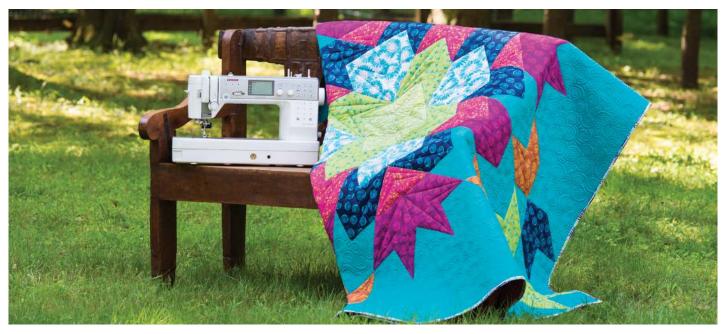

Sit. Sew. Fall in love.

MC6700 Professional

1200 SPM - Fastest Top Loading Bobbin in the Industry

Industrial Inspired HP Foot and Plate

One-Step Needle Plate Conversion

Streamlined Shape and Enhanced Lighting

## **Features**

- Top Loading full rotary hook bobbin system
- 200 built-in stitches, plus 5 fonts
- 9 one-step buttonholes
- AcuFeed Flex: Layered fabric feeding system
- 7-piece feed dog system
- Superior needle threader
- Memorized needle up/ down
- Snap-on presser feet