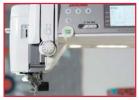

## **Features**

- Top Loading full rotary hook bobbin system
- 200 built-in stitches, plus 5 fonts
- 9 one-step buttonholes
- AcuFeed Flex: Layered fabric feeding system
- 7-piece feed dog system
- Superior needle threader
- Memorized needle up/ down
- Snap-on presser feet

- One-step needle plate conversion
- Independent bobbin winding motor
- 3 high powered LED lights
- 3.6" LCD Screen
- Speed control slider
- 5 memory banks
- Individual and combination stitch editing
- · Last stitch recall capability
- Knee lift