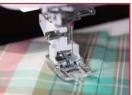

Acufeed Flex™

## **Features**

- Top Loading full rotary hook bobbin system
- 200 built-in stitches, plus 5 fonts
- 9 one-step buttonholes
- AcuFeed Flex: Layered fabric feeding system
- 7-piece feed dog system
- Superior needle threader
- Memorized needle up/ down
- Snap-on presser feet