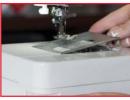

## **Features**

- Top Loading full rotary hook bobbin system
- 200 built-in stitches, plus 5 fonts
- 9 one-step buttonholes
- AcuFeed Flex: Layered fabric feeding system
- 7-piece feed dog system
- Superior needle threader
- Memorized needle up/ down
- Snap-on presser feet

- One-step needle plate conversion
- Independent bobbin winding motor
- 3 high powered LED lights
- 3.6" LCD Screen
- Speed control slider
- 5 memory banks
- Individual and combination stitch editing
- · Last stitch recall capability
- Knee lift