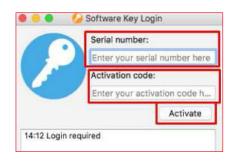

## **Artistic Digitizer Software**

MAC and PC Compatibility with a common user interface

Software key login: Install the software an unlimited number of times, log in to use at any time.

More than just embroidery: Create files for embroidery, paint, crystals, stencil and cutwork.