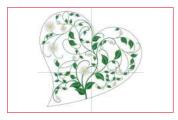

Intertwined Monogram: Easily weave your monogram letters through each other, creating a unique design.

Automatic Floral Design Fill: Dynamically create beautiful floral filled shapes.

Fonts, Fonts Fonts: Select from True Type Fonts, Open Type fonts, or your system fonts to create unique looks.