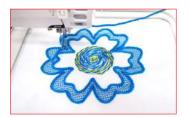

Intertwined Monogram: Easily weave your monogram letters through each other, creating a unique design.

Automatic Floral Design Fill: Dynamically create beautiful floral filled shapes.

Fonts, Fonts Fonts: Select from True Type Fonts, Open Type fonts, or your system fonts to create unique looks.